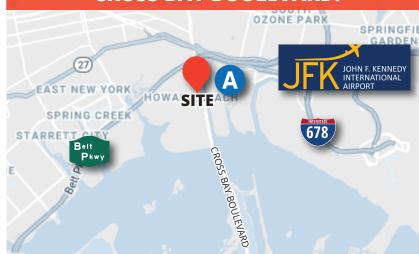

#### **ACCESS:**

- NEARBY HOWARD BEACH (A)
- MINUTES TO 678 Belt Pkwy
- **5 MINUTES FROM IFK INT'L AIRPORT!**

## **OVER 40 FEET OF FRONTAGE ON CROSS BAY BOULEVARD!**

NEARBY RETAIL: CVS, McDonald's, Burger King, KFC, Walgreens, Planet Fitness, Chipotle, TD Bank, Dunkin', EuropeanWax Center, Amazing Lash Studio, AT&T, GNC, Capital One Bank, Chase Bank, Starbucks, Limitless Fitness, and Many More...